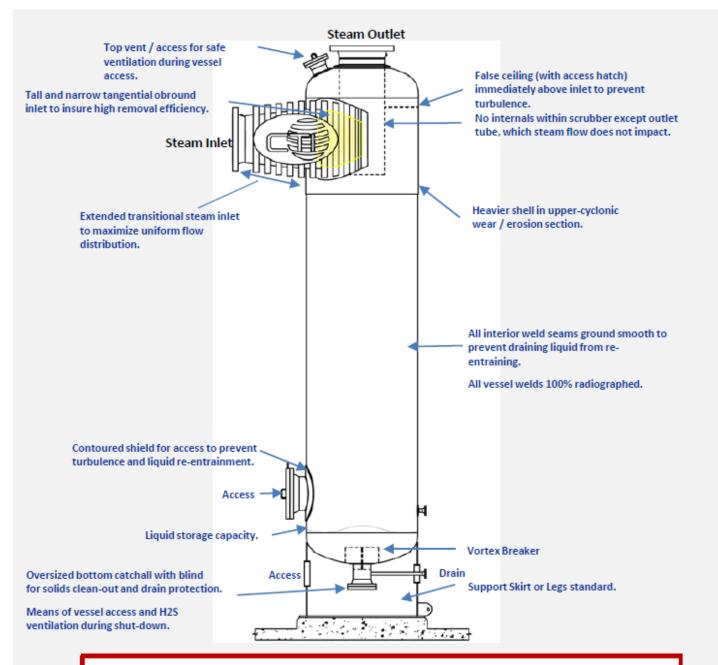

#### AIROL<sup>®</sup> VORTEX CYCLONE STEAM SCRUBBER

Steam with water droplets is forced into circular cyclonic motion by the top tangential inlet. Steam spirals downward toward the base of the unit as centrifugal force moves the droplets, and any solids, to the side walls. The water falls out and steam reverses up through the outlet tube.

- **4** Steam Inlet Quality typically 96% 99%.
- **4** Steam Outlet Quality typically 99.95% 99.98%.
- **↓** Pressure Drop typically 0.1 0.3 bar.
- **4** Materials of Construction per specifications.
- **4** ASME designed.
- Code stamped.
- **4** Platforms and ladders supplied as optional.