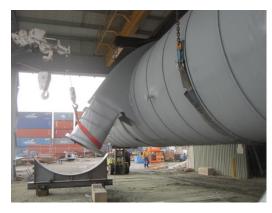

%.
- **↓** Pressure Drop typically 0.1 0.3 bar.
- **4** Materials of Construction per specifications.
- **4** ASME designed.
- Code stamped.
- **4** Platforms and ladders supplied as optional.





#### AIROL® VORTEX CYCLONE STEAM SEPARATOR



Water and steam is forced into circular cyclonic motion as a result of the mid-level tangential constant curvature inlet. Water spirals downward toward the tangential water outlet at the base. Steam spirals upward with centrifugal force moving remaining droplets to the side walls, where it drains down to the base. Steam continues to cyclonically spin to the top where it reverses flow and moves down the steam outlet pipe.

# **Scrubber and Separator Installation**



#### AIROL<sup>®</sup> Vertical 2-Stage Diffuser and Chevron Steam Scrubber





















### **AIROL® VORTEX CYCLONE SCRUBBERS**

- CFD Modeling as required
- FEA as required
- International Fabrication

### **AIROL® VORTEX CYCLONE SEPARATORS**

- Well-head
- Plant

# AIROL<sup>®</sup> 2-STAGE MULTI-PIPE DIFFUSER AND AIROL<sup>®</sup> CHEVRON VANE MIST ELIMINATORS

- Vertical
- Horizontal



Mail: PO Box 624 Hampton, SC 29924 78 South Rentz Street Varnville, SC 29944 Ph: (803) 943-4822; Fax: (803) 943-4744 Email: sales@cti-sc.com; www.cti-sc.com