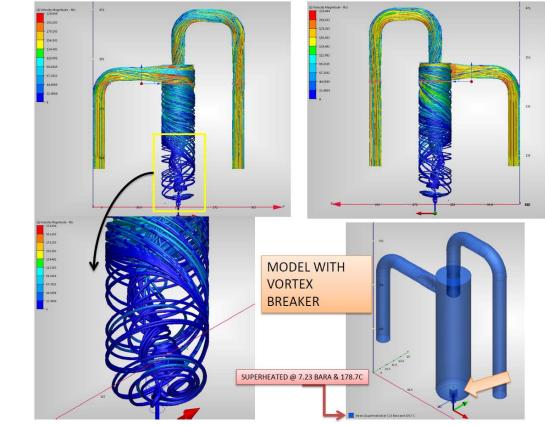

### **AIROL® VORTEX CYCLONE SCRUBBERS**

- CFD Modeling as required
- FEA as required
- International Fabrication