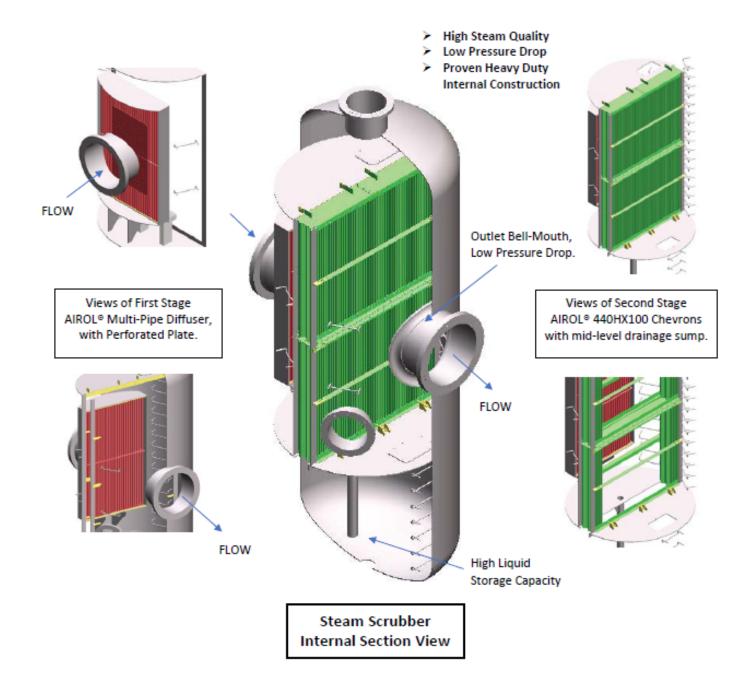

#### AIROL<sup>®</sup> Vertical 2-Stage Diffuser and Chevron Steam Scrubber

# AIROL<sup>®</sup> 2-STAGE MULTI-PIPE DIFFUSER AND AIROL<sup>®</sup> CHEVRON VANE MIST ELIMINATORS

- Vertical
- Horizontal

Mail: PO Box 624 Hampton, SC 29924 78 South Rentz Street Varnville, SC 29944 Ph: (803) 943-4822; Fax: (803) 943-4744 Email: sales@cti-sc.com; www.cti-sc.com