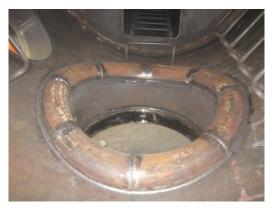

#### AIROL<sup>®</sup> VORTEX CYCLONE STEAM SCRUBBER

Steam with water droplets is forced into circular cyclonic motion by the top tangential inlet. Steam spirals downward toward the base of the unit as centrifugal force moves the droplets, and any solids, to the side walls. The water falls out and steam reverses up through the outlet tube.

#### AIROL® VORTEX CYCLONE STEAM SEPARATOR

Water and steam is forced into circular cyclonic motion as a result of the mid-level tangential constant curvature inlet. Water spirals downward toward the tangential water outlet at the base. Steam spirals upward with centrifugal force moving remaining droplets to the side walls, where it drains down to the base. Steam continues to cyclonically spin to the top where it reverses flow and moves down the steam outlet pipe.