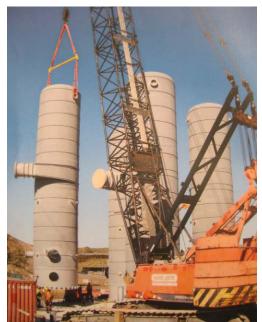

# **Scrubber and Separator Installation**

#### AIROL<sup>®</sup> Vertical 2-Stage Diffuser and Chevron Steam Scrubber