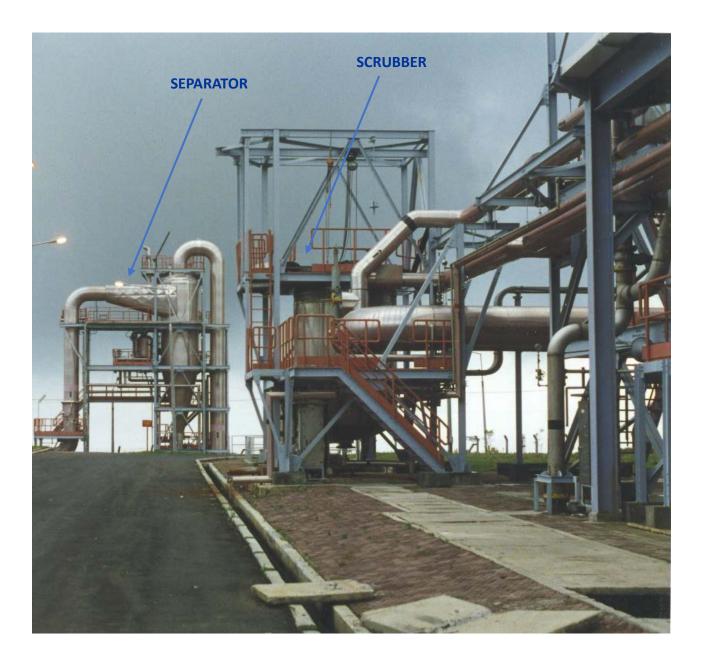

am Inlet Quality typically 96% 99%.
- **4** Steam Outlet Quality typically 99.95% 99.98%.
- **↓** Pressure Drop typically 0.1 0.3 bar.
- **4** Materials of Construction per specifications.
- **4** ASME designed.
- Code stamped.
- **4** Platforms and ladders supplied as optional.





#### AIROL® VORTEX CYCLONE STEAM SEPARATOR



Water and steam is forced into circular cyclonic motion as a result of the mid-level tangential constant curvature inlet. Water spirals downward toward the tangential water outlet at the base. Steam spirals upward with centrifugal force moving remaining droplets to the side walls, where it drains down to the base. Steam continues to cyclonically spin to the top where it reverses flow and moves down the steam outlet pipe.

# **Scrubber and Separator Installation**



#### AIROL<sup>®</sup> Vertical 2-Stage Diffuser and Chevron Steam Scrubber





















### **AIROL® VORTEX CYCLONE SCRUBBERS**

- CFD Modeling as required
- FEA as required
- International Fabrication

### **AIROL® VORTEX CYCLONE SEPARATORS**

- Well-head
- Plant

# AIROL<sup>®</sup> 2-STAGE MULTI-PIPE DIFFUSER AND AIROL<sup>®</sup> CHEVRON VANE MIST ELIMINATORS

- Vertical
- Horizontal



Mail: PO Box 624 Hampton, SC 29924 78 South Rentz Street Varnville, SC 29944 Ph: (803) 943-4822; Fax: (803) 943-4744 Email: sales@cti-sc.com; www.cti-sc.com