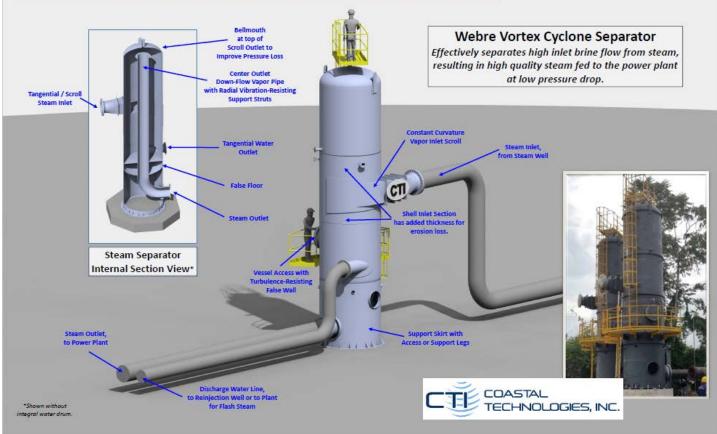

#### AIROL® VORTEX CYCLONE STEAM SEPARATOR

Water and steam is forced into circular cyclonic motion as a result of the mid-level tangential constant curvature inlet. Water spirals downward toward the tangential water outlet at the base. Steam spirals upward with centrifugal force moving remaining droplets to the side walls, where it drains down to the base. Steam continues to cyclonically spin to the top where it reverses flow and moves down the steam outlet pipe.

### **AIROL® VORTEX CYCLONE SEPARATORS**

- Well-head
- Plant