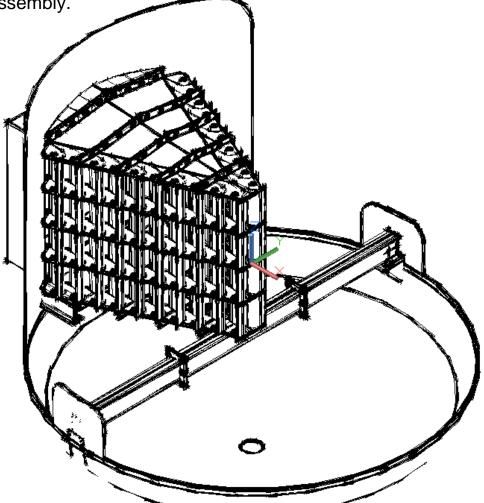

## **AIROL® MULTI-VANE INLET DIFFUSER**

Example of Conceptual Design

and final assembly.