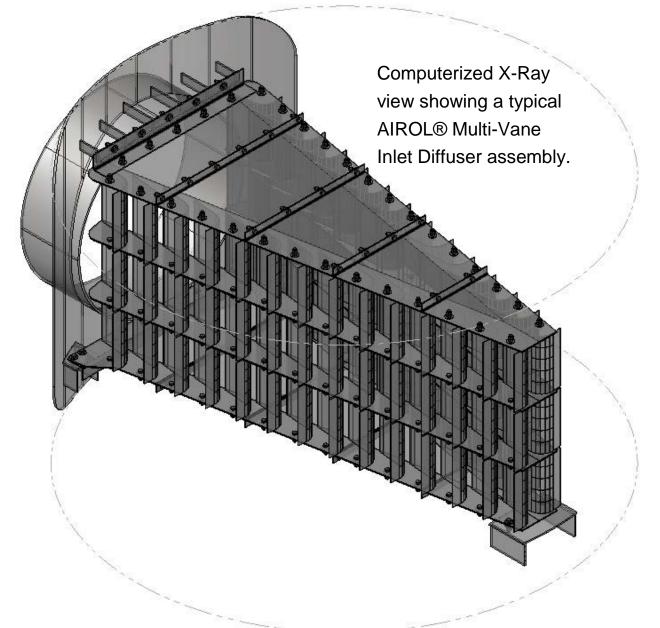

## **AIROL® MULTI-VANE INLET DIFFUSER**

Coastal's AIROL® Multi-Vane Inlet Diffusers reduce inlet gas velocity to help insure uniform gas distribution to vertical flow mist eliminators. The AIROL® Multi-Vane Inlet Diffuser also will pre-separate liquid before it reaches the mist eliminator.

Utilization of modular design and construction allows sections to pass through manways, which is beneficial for retrofit applications. The diffuser can be constructed from any alloy and provided with support brackets and beams.

# **AIROL® Multi-Vane Inlet Diffuser**