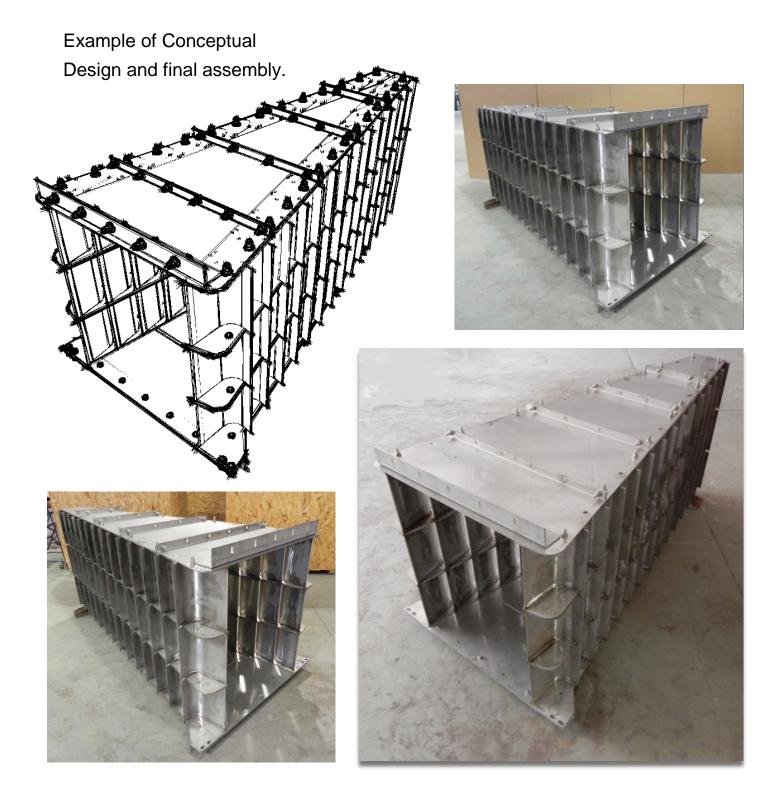

## **AIROL® MULTI-VANE INLET DIFFUSER**

Example of Conceptual Design

and final assembly.