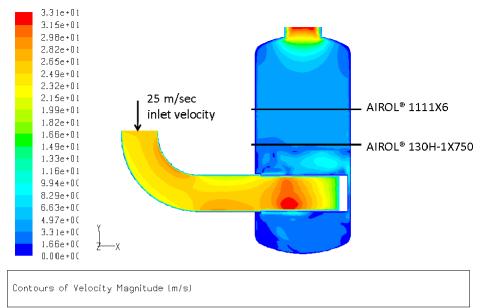

### Velocities Along Vertical Symmetry Plane

#### Velocities Along Horizontal Plane Through Inlet

Coastal utilizes computational flow dynamics to properly model the *AIROL® Multi-Vane Inlet Diffusers* to insure optimum performance.