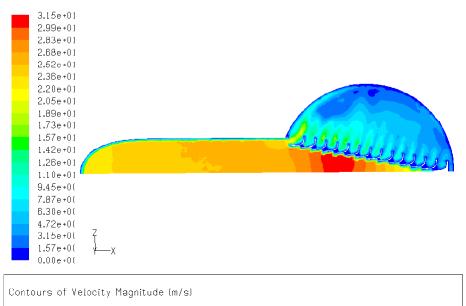

### Velocities Along Vertical Symmetry Plane

#### Velocities Along Horizontal Plane Through Inlet

Coastal utilizes computational flow dynamics to properly model the *AIROL® Multi-Vane Inlet Diffusers* to insure optimum performance.