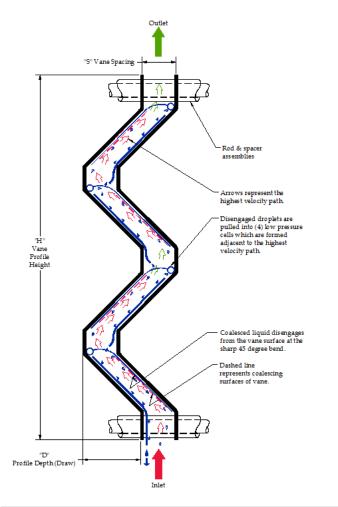

## **Technical Specifications:**

- > Tilted chevron allows up to 33% more capacity.
- > Vane Profile Height: H = 8 3/8"
- > Profile Depth (draw): D = 1"
- > Vane Spacing:  $S = \frac{1}{2}$  to  $\frac{3}{4}$
- Materials of Construction: T304(L), T316(L), and most other alloys.
- Vane Material Thickness: 24 gauge standard duty.
- Module Sizes: Designed to suit existing or planned beam spacing.