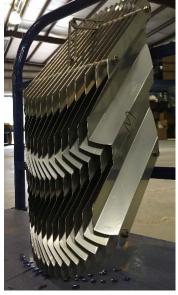

## AIROL<sup>®</sup> 140HT-1 FLOWMAX<sup>®</sup> Vertical Flow Tilted Chevron Mist Eliminator

## **Technical Specifications:**

- > Tilted chevron allows up to 33% more capacity.
- > Vane Profile Height: H = 8 3/8"
- > Profile Depth (draw): D = 1"
- > Vane Spacing:  $S = \frac{1}{2}$  to  $\frac{3}{4}$
- Materials of Construction: T304(L), T316(L), and most other alloys.
- Vane Material Thickness: 24 gauge standard duty.
- Module Sizes: Designed to suit existing or planned beam spacing.