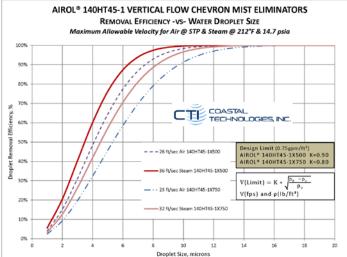

## **Technical Specifications:**

- > Tilted chevron allows up to 33% more capacity.
- > Vane Profile Height: H = 8 3/8"
- > Profile Depth (draw): D = 1"
- > Vane Spacing:  $S = \frac{1}{2}$  to  $\frac{3}{4}$
- Materials of Construction: T304(L), T316(L), and most other alloys.
- Vane Material Thickness: 24 gauge standard duty.
- Module Sizes: Designed to suit existing or planned beam spacing.